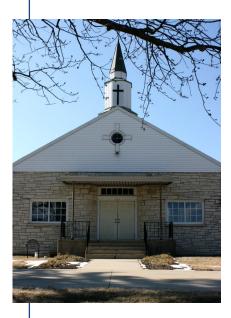

First Presbyterian Church of Richfield is located at: 2281 Highway 164 Richfield, WI 53076 (one mile north of Highway 167)